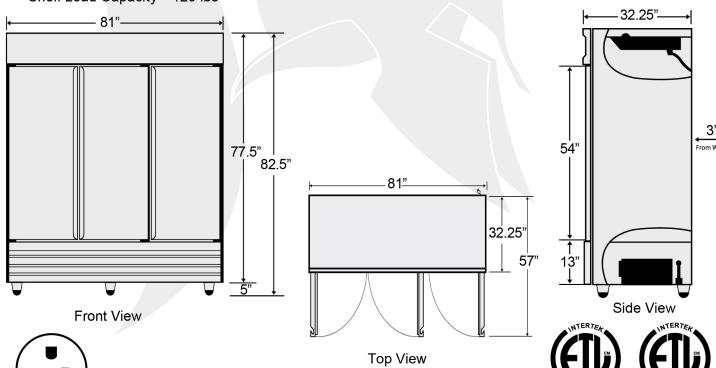

### **Dimensions**

Exterior Dimensions (WxDxH) 81" x 32.25" x 82.5" Interior Dimensions (WxDxH) 76.25" x 27" x 60.25" Net Volume (cu. ft.) 72 cu. ft. **Gross Weight** 

Packaging Dimensions (WxDxH)