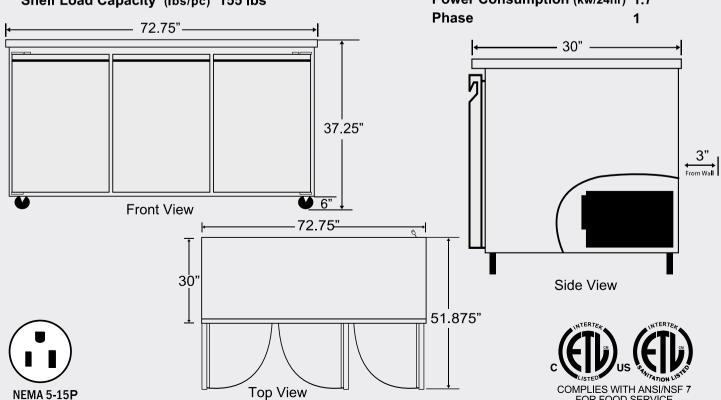

### **Dimensions**

**Exterior Dimensions (Inches)** 72.75" x 30" x 37.25" **Interior Dimensions (Inches)** 69" x 24" x 24" Packaging Dimensions (Inches) 75.4" x 33.5" x 37.7" Capacity (cu. ft.) 23 cu. ft. Gross Weight (lbs) 353 lbs

Shelf Load Capacity (Ibs/pc) 155 lbs