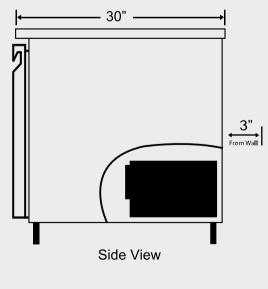

#### **Dimensions**

**Exterior Dimensions (Inches)** 48.125" x 30" x 37.125" **Interior Dimensions (Inches)** 45" x 24" x 24"

Packaging Dimensions (Inches) 51" x 33.5" x 37.7"

Capacity (cu. ft.) 12 cu. ft. Gross Weight (lbs) 232 lbs