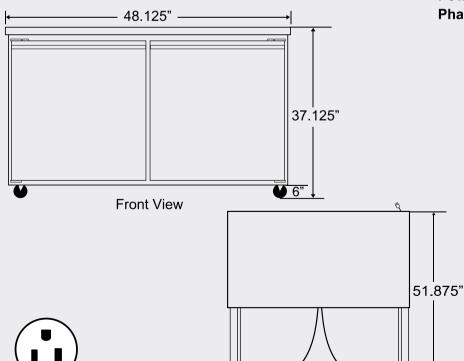

#### **Dimensions**

**Exterior Dimensions (Inches)** 48.125" x 30" x 37.125" **Interior Dimensions (Inches)** 45" x 24" x 24"

Packaging Dimensions (Inches) 51" x 33.5" x 37.7"

Capacity (cu. ft.) 12 cu. ft. Gross Weight (lbs) 232 lbs

#### Construction

**NEMA 5-15P** 

**Exterior Material** 430 series stainless steel

**Interior Material Plastic Coated** Insulation Material **Polyurethane** 

Insulation Thickness (mm) 45 # of Doors 2 # of Shelves 2

### **Electrical**

Voltage (v/Hz) 115/60 Power (W) 390 Power Consumption (kw/24hr) 1.7 **Phase** 1

Top View

FOR FOOD SERVICE