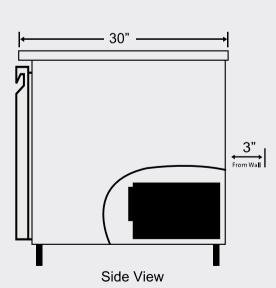

## **Dimensions**

Exterior Dimensions (Inches) 27.5" x 30" x 37.25"
Interior Dimensions (Inches) 24" x 24" x 24"
Packaging Dimensions (Inches) 30.2" x 33.5" x 37.7"
Capacity (cu. ft.) 6.5 cu. ft.
Gross Weight (Ibs) 188 lbs