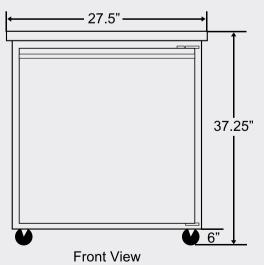

## **Dimensions**

Exterior Dimensions (Inches) 27.5" x 30" x 37.25"
Interior Dimensions (Inches) 24" x 24" x 24"
Packaging Dimensions (Inches) 30.2" x 33.5" x 37.7"
Capacity (cu. ft.) 6.5 cu. ft.
Gross Weight (Ibs) 188 lbs