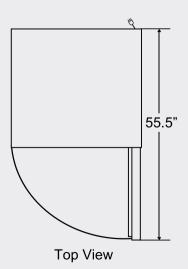

## **Dimensions**

Exterior Dimensions (Inches) 27.5" x 30" x 37.25"
Interior Dimensions (Inches) 24" x 24" x 24"
Packaging Dimensions (Inches) 30.2" x 33.5" x 37.7"
Capacity (cu. ft.) 6.5 cu. ft.
Gross Weight (Ibs) 188 lbs