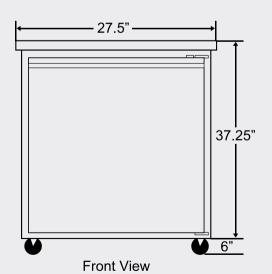

## **Dimensions**

Exterior Dimensions (Inches)

Interior Dimensions (Inches)

Packaging Dimensions (Inches)

Capacity (cu. ft.)

Gross Weight (Ibs)

27.5" x 30" x 37.25"

24" x 24" x 24"

30.2" x 33.5" x 37.7"

6.5 cu. ft.

188 lbs