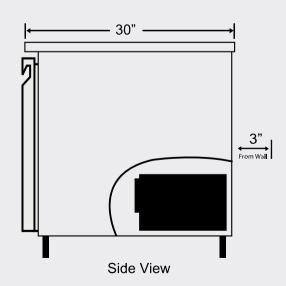

## **Dimensions**

Exterior Dimensions (Inches)

Interior Dimensions (Inches)

Packaging Dimensions (Inches)

Capacity (cu. ft.)

Gross Weight (Ibs)

27.5" x 30" x 37.25"

24" x 24" x 24"

30.2" x 33.5" x 37.7"

6.5 cu. ft.

188 lbs