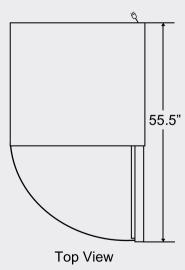

## **Dimensions**

Exterior Dimensions (Inches)

Interior Dimensions (Inches)

Packaging Dimensions (Inches)

Capacity (cu. ft.)

Gross Weight (Ibs)

27.5" x 30" x 37.25"

24" x 24" x 24"

30.2" x 33.5" x 37.7"

6.5 cu. ft.

188 lbs