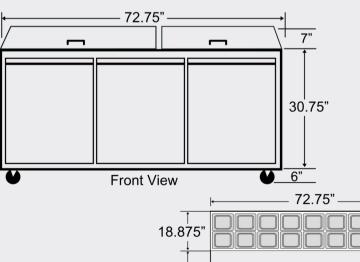

## **Dimensions**

Exterior Dimensions (Inches) 72.75" x 30" x 43.75"
Interior Dimensions Top (Inches) 66.25" x 12.75" x 7"
Interior Dimensions Bottom (Inches) 69" x 24" x 28"
Packaging Dimensions (Inches) 75.4" x 33.5" x 45.9"
Capacity (cu. ft.) 19 cu. ft.
Gross Weight (Ibs) 375 lbs

### Construction

Exterior Material 430 series stainless steel Interior Material Plastic Coated Insulation Material Polyurethane Insulation Thickness (mm) 45

# of Doors 3
# of Shelves 3

Shelf Material Plastic coated steel

Shelf Load Capacity (lbs/pc) 155 lbs

\*Does not include pans