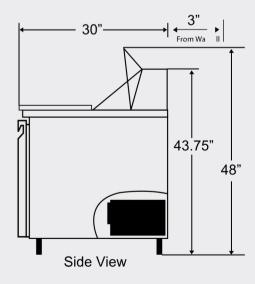

## **Dimensions**

Exterior Dimensions (Inches) 72.75" x 30" x 43.75"
Interior Dimensions Top (Inches) 66.25" x 12.75" x 7"
Interior Dimensions Bottom (Inches) 69" x 24" x 28"
Packaging Dimensions (Inches) 75.4" x 33.5" x 45.9"
Capacity (cu. ft.) 19 cu. ft.
Gross Weight (Ibs) 375 lbs