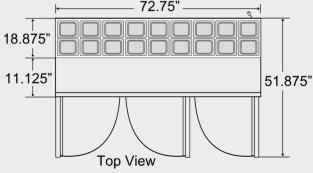

## **Dimensions**

Exterior Dimensions (Inches) 72.75" x 30" x 43.75"
Interior Dimensions Top (Inches) 66.25" x 12.75" x 7"
Interior Dimensions Bottom (Inches) 69" x 24" x 28"
Packaging Dimensions (Inches) 75.4" x 33.5" x 45.9"
Capacity (cu. ft.) 19 cu. ft.
Gross Weight (Ibs) 375 lbs