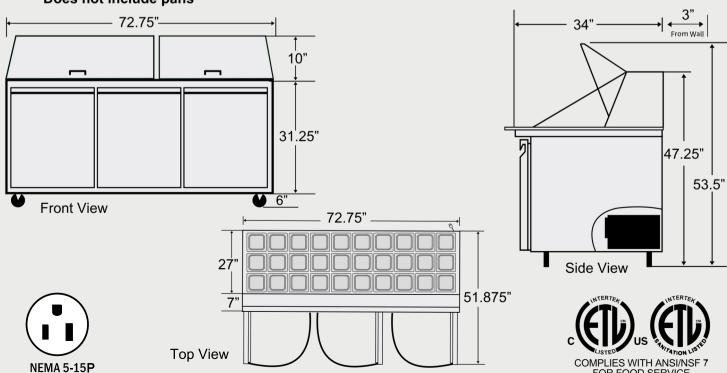

#### **Dimensions**

**Exterior Dimensions** (Inches) 72.75" x 34" x 47.25" Interior Dimensions Top (Inches) 67.55" x 20.5" x 10" Interior Dimensions Bottom (Inches) 69" x 24" x 28" Packaging Dimensions (Inches) 75.4" x 37.5" x 48.2" Capacity (cu. ft.) 22.6 cu. ft. Gross Weight (lbs) 397 lbs

#### Construction

| Exterior Material            | 430 series stainless steel |
|------------------------------|----------------------------|
| Interior Material            | Plastic Coated             |
| Insulation Material          | Polyurethane               |
| Insulation Thickness (mm)    | 45                         |
| # of Doors                   | 3                          |
| # of Shelves                 | 3                          |
| Shelf Material               | Plastic coated steel       |
| Shelf Load Capacity (lbs/pc) | 155 lbs                    |
| *Does not include pans       |                            |