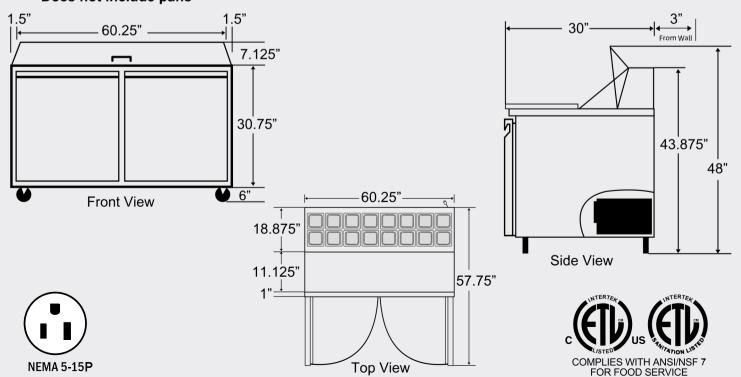

## **STAINLESS STEEL SANDWICH UNIT**

60.25" x 30" x 43.875"

53.5" x 12.75" x 7"

63" x 33.5" x 45.9"

18.2 cu. ft.

331 lbs

#### **Dimensions**

**Exterior Dimensions** (Inches) Interior Dimensions Top (Inches) Interior Dimensions Bottom (Inches) 57" x 24" x 26" Packaging Dimensions (Inches) Capacity (cu. ft.) **Gross Weight (lbs)** 