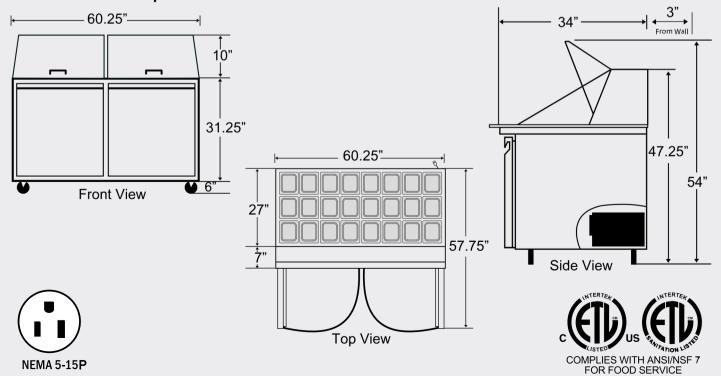

# KST-60-24

60.25" x 34" x 47.25"

54.75" x 20.5" x 10"

63" x 37.5" x 48.2"

18.6 cu. ft.

353 lbs

#### **Dimensions**

**Exterior Dimensions** (Inches) Interior Dimensions Top (Inches) Interior Dimensions Bottom (Inches) 57" x 24" x 26" Packaging Dimensions (Inches) Capacity (cu. ft.) Gross Weight (lbs)