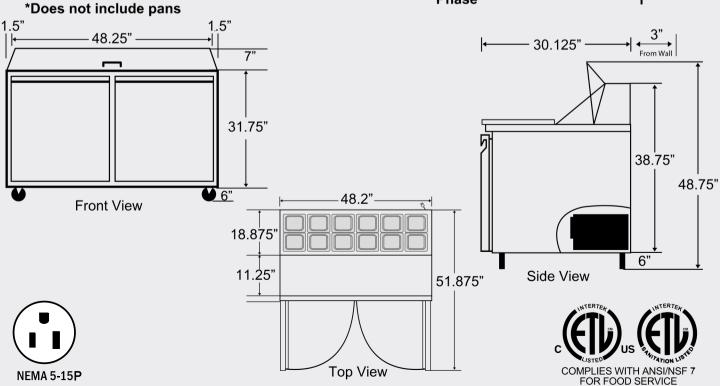

### **Dimensions**

**Exterior Dimensions (Inches)** 48.25" x 30.125" x 44.75" **Interior Dimensions Top (Inches)** 42.5" x 21.5" x 8.5" Interior Dimensions Bottom (Inches) 43" x 19.5" x 20" Packaging Dimensions (Inches) 51" x 33.5" x 45.9" Capacity (cu. ft.) 12 cu. ft. **Gross Weight (lbs)** 242 lbs