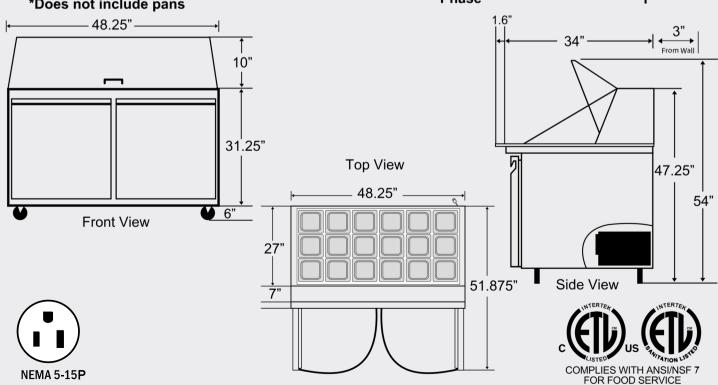

# STAINLESS STEEL MEGATOP SANDWICH UNIT

## **Dimensions**

**Exterior Dimensions (Inches)** 48.25" x 34" x 47.25" **Interior Dimensions Top (Inches)** 42.5" x 21.5" x 8.5" Interior Dimensions Bottom (Inches) 43" x 19.5" x 20" Packaging Dimensions (Inches) 51" x 37.5" x 48.2" Capacity (cu. ft.) 14.7 cu. ft. **Gross Weight (lbs)** 265 lbs

# of Doors 2 # of Shelves 2

**Shelf Material** Plastic coated steel

Shelf Load Capacity (lbs/pc) 155 lbs

\*Does not include pans