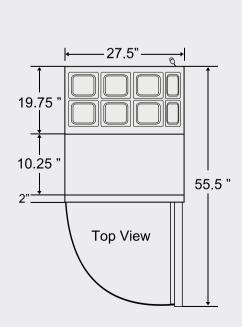

### **Dimensions**

Exterior Dimensions (Inches)

Interior Dimensions (Inches)

Packaging Dimensions (Inches)

Capacity (cu. ft.)

Gross Weight (Ibs)

27.5" x 30" x 44.25"

24" x 24" x 24"

30.2" x 33.5" x 45.9"

6.5 cu. ft.

199 lbs