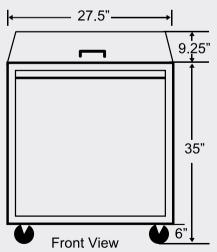

### **Dimensions**

Exterior Dimensions (Inches)

Interior Dimensions (Inches)

Packaging Dimensions (Inches)

Capacity (cu. ft.)

Gross Weight (Ibs)

27.5" x 30" x 44.25"

24" x 24" x 24"

30.2" x 33.5" x 45.9"

6.5 cu. ft.

199 lbs