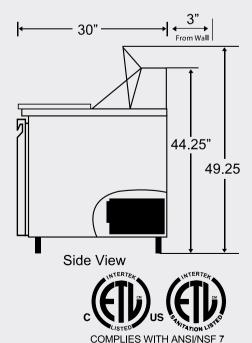

### **Dimensions**

Exterior Dimensions (Inches)

Interior Dimensions (Inches)

Packaging Dimensions (Inches)

Capacity (cu. ft.)

Gross Weight (Ibs)

27.5" x 30" x 44.25"

24" x 24" x 24"

30.2" x 33.5" x 45.9"

6.5 cu. ft.

199 lbs