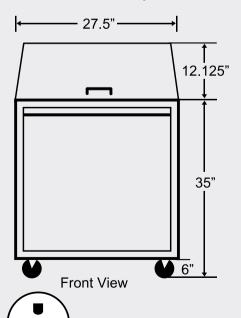

## **Dimensions**

Exterior Dimensions (Inches)

Interior Dimensions (Inches)

Packaging Dimensions (Inches)

Capacity (cu. ft.)

Gross Weight (Ibs)

27.5" x 34" x 47.125"

24" x 24" x 24"

30.2" x 37.5" x 48.2"

7.9 cu. ft.