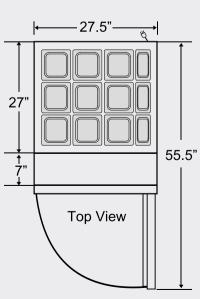

## **Dimensions**

Exterior Dimensions (Inches)

Interior Dimensions (Inches)

Packaging Dimensions (Inches)

Capacity (cu. ft.)

Gross Weight (Ibs)

27.5" x 34" x 47.125"

24" x 24" x 24"

30.2" x 37.5" x 48.2"

7.9 cu. ft.