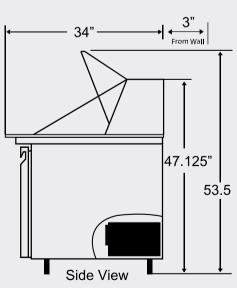

## **Dimensions**

Exterior Dimensions (Inches)

Interior Dimensions (Inches)

Packaging Dimensions (Inches)

Capacity (cu. ft.)

Gross Weight (Ibs)

27.5" x 34" x 47.125"

24" x 24" x 24"

30.2" x 37.5" x 48.2"

7.9 cu. ft.