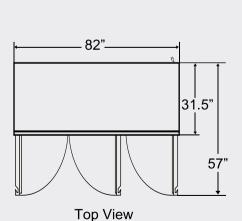

#### Dimensions

Exterior Dimensions (Inches) Interior Dimensions (Inches) Packaging Dimensions (Inches) Capacity (cu. ft.) Gross Weight (Ibs)

| 82" x 31.75" x 83.25" |
|-----------------------|
| 77" x 27" x 58"       |
| 83.7" x 33.1" x 88.5" |
| 71 cu. ft.            |
|                       |
| 617 lbs               |