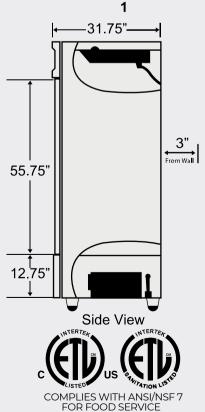

#### Dimensions

Exterior Dimensions (Inches) Interior Dimensions (Inches) Packaging Dimensions (Inches) Capacity (cu. ft.) Gross Weight (Ibs)

| 82" x 31.75" x 83.25" |
|-----------------------|
| 77" x 27" x 58"       |
| 83.7" x 33.1" x 88.5" |
| 71 cu. ft.            |
|                       |
| 617 lbs               |