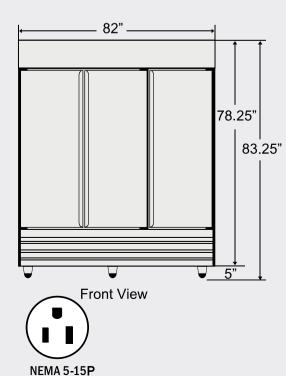

#### Dimensions

Exterior Dimensions (Inches) Interior Dimensions (Inches) Packaging Dimensions (Inches) Capacity (cu. ft.) Gross Weight (Ibs)

| 82" x 31.75" x 83.25" |
|-----------------------|
| 77" x 27" x 58"       |
| 83.7" x 33.1" x 88.5" |
| 71 cu. ft.            |
|                       |
| 617 lbs               |