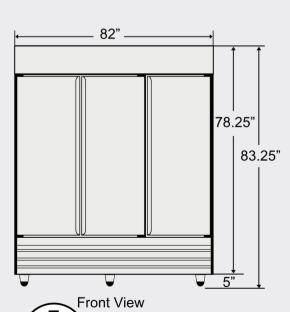

#### **Dimensions**

Exterior Dimensions (Inches) 82" x 31.75" x 83.25"
Interior Dimensions (Inches) 77" x 27" x 58"
Packaging Dimensions (Inches) 83.7" x 33.1" x 88.5"
Capacity (cu. ft.) 71 cu. ft.
Gross Weight (Ibs) 617 lbs