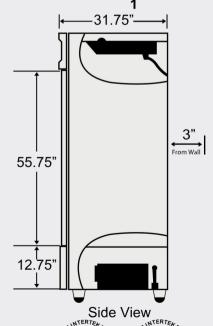

#### **Dimensions**

Exterior Dimensions (Inches) 82" x 31.75" x 83.25"
Interior Dimensions (Inches) 77" x 27" x 58"
Packaging Dimensions (Inches) 83.7" x 33.1" x 88.5"
Capacity (cu. ft.) 71 cu. ft.
Gross Weight (Ibs) 617 lbs