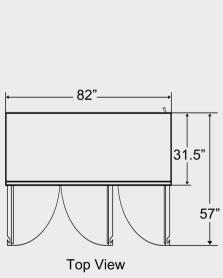

#### **Dimensions**

Exterior Dimensions (Inches) 82" x 31.75" x 83.25"
Interior Dimensions (Inches) 77" x 27" x 58"
Packaging Dimensions (Inches) 83.7" x 33.1" x 88.5"
Capacity (cu. ft.) 71 cu. ft.
Gross Weight (Ibs) 617 lbs