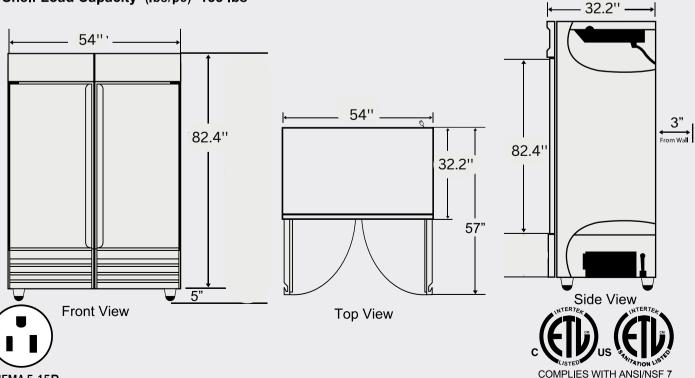

# **Dimensions**

Exterior Dimensions (Inches) 54" x 32.2" x 82.4"
Interior Dimensions (Inches) 49.5" x 27" x 60.25"
Packaging Dimensions (Inches) 56.1" x 33.1" x 88.5"
Capacity (cu. ft.) 46 cu. ft.
Gross Weight (Ibs) 531 lbs