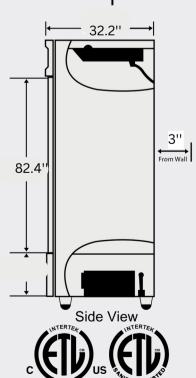

#### **Dimensions**

Exterior Dimensions (Inches)

Interior Dimensions (Inches)

Packaging Dimensions (Inches)

Capacity (cu. ft.)

Gross Weight (Ibs)

29" x 32.2" x 82.4"

24.5" x 27" x 60.25

28.7" x 33.1" x 88.5"

21 cu. ft.

322 lbs