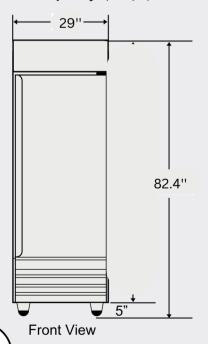

#### **Dimensions**

Exterior Dimensions (Inches)

Interior Dimensions (Inches)

Packaging Dimensions (Inches)

Capacity (cu. ft.)

Gross Weight (Ibs)

29" x 32.2" x 82.4"

24.5" x 27" x 60.25

28.7" x 33.1" x 88.5"

21 cu. ft.

322 lbs