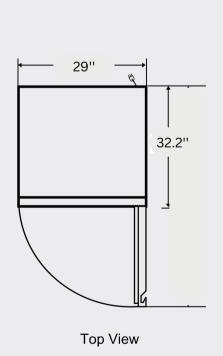

#### **Dimensions**

Exterior Dimensions (Inches)

Interior Dimensions (Inches)

Packaging Dimensions (Inches)

Capacity (cu. ft.)

Gross Weight (Ibs)

29" x 32.2" x 82.4"

24.5" x 27" x 60.25

28.7" x 33.1" x 88.5"

21 cu. ft.

322 lbs