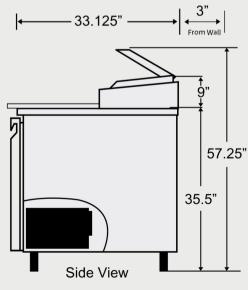

## **Dimensions**

Exterior Dimensions (Inches) 67" x 33.125" x 44.5"
Interior Dimensions Top (Inches) 65" x 13" x 8"
Interior Dimensions Bottom (Inches) 49" x 26" x 24"
Packaging Dimensions (Inches) 69.7" x 35.2" x 45.4"
Capacity (cu. ft.) 17 cu. ft