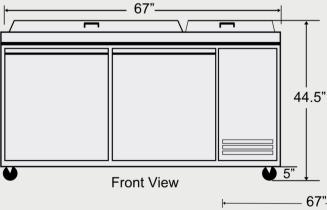

## **Dimensions**

Exterior Dimensions (Inches) 67" x 33.125" x 44.5"
Interior Dimensions Top (Inches) 65" x 13" x 8"
Interior Dimensions Bottom (Inches) 49" x 26" x 24"
Packaging Dimensions (Inches) 69.7" x 35.2" x 45.4"
Capacity (cu. ft.) 17 cu. ft