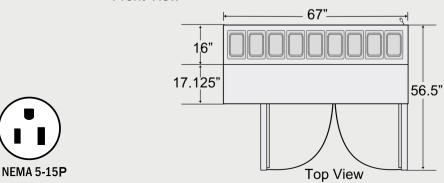

## **Dimensions**

Exterior Dimensions (Inches) 67" x 33.125" x 44.5"
Interior Dimensions Top (Inches) 65" x 13" x 8"
Interior Dimensions Bottom (Inches) 49" x 26" x 24"
Packaging Dimensions (Inches) 69.7" x 35.2" x 45.4"
Capacity (cu. ft.) 17 cu. ft

### **Electrical**

Voltage (v/Hz) 115/60
Power (W) 630
Power Consumption (kw/24hr) 2.5
Phase 1