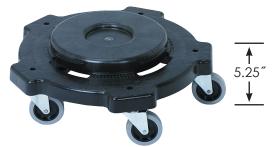

ses and lids, except BackSaver.

Which Huskee receptacles are NSF: Standard 2 rated? Grey and white bases & lids, except BackSaver.

Which Huskee receptacles are FDA and USDA approved? All our Huskee receptacles, from 10 to 55 gallon (except SuperKan), are made of FDA compliant material. USDA requirements for material approval are satisfied by a certification of FDA compliance.

What temperature range can a Huskee withstand? 0 -190° F for NSF rated items, 0 - 205° F for all other Huskee receptacles.

What material are Huskee receptacles made of? LLDPE

Can you store wine in a Huskee? We recommend against using a Huskee, or other plastic waste receptacles, for wine storage. During the fermenting progress, the taste of plastic can pass into the wine.







## Optional #3255-8 Huskee Dolly