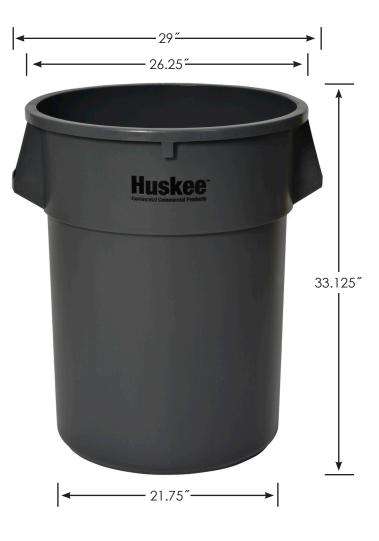

## 55gal. Huskee<sup>™</sup> Receptacle

| <b>Detailed Description:</b> | #5500GY 55 gallon round receptacle                               |
|------------------------------|------------------------------------------------------------------|
| Material:                    | Linear Low Density Polyethylene                                  |
| Classifications:             | NSF Std 2 & Std 21                                               |
| Optional Accessories:        | #5501 Huskee Round Lids, #3255-8<br>Round Dolly, #3175 Caddy Bag |
| Capacity:                    | 55 gal. (US)                                                     |
| Available Colors:            | Grey                                                             |
| Modular Quantity:            | 12 Each / Mod*                                                   |
|                              | *Must be purchased in full Mod quantities.                       |
| Shipping Weight:             | 177.60 lbs.                                                      |
| Modular Cube:                | 74.53 ft.                                                        |
| TI x HI:                     | 4 x 1                                                            |