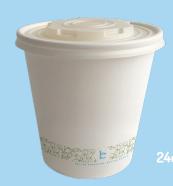

### **BE-SC12PLA**

**Size:** 4.5 x 3.6 x 2.5 Diameter: 4.5 Case Pack: 500 Innerpack: 50/10 Case Size: 23 x 9.5 x 20.9

**BE-SC24PLA** 

**Size:** 4.5 x 3.7 x 3.2 Diameter: 4.5 Case Pack: 500 Innerpack: 50/10 Case Size: 18.1 x 14.6 x 19.3