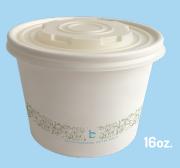

### **BE-SC12PLA**

**Size:** 4.5 x 3.6 x 2.5 Diameter: 4.5 Case Pack: 500 Innerpack: 50/10 Case Size: 23 x 9.5 x 20.9

**BE-SC24PLA** 

**Size:** 4.5 x 3.7 x 3.2 Diameter: 4.5 Case Pack: 500 Innerpack: 50/10 Case Size: 18.1 x 14.6 x 19.3

## **BE-SC32PLA**

**Size:** 4.5 x 3.4 x 4.5 Diameter: 4.5 Case Pack: 500 Innerpack: 50/10 Case Size: 18.1 x 14.6 x 19.3

**Size:** 4.5 x 3.5 x 5.3 Diameter: 4.5 Case Pack: 500 Innerpack: 50/10 **Case Size:** 18.5 x 15 x 10.2