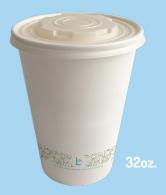

## **BE-SC32PLA**

**Size:** 4.5 x 3.4 x 4.5 Diameter: 4.5 Case Pack: 500 Innerpack: 50/10 Case Size: 18.1 x 14.6 x 19.3

**Size:** 4.5 x 3.5 x 5.3 Diameter: 4.5 Case Pack: 500 Innerpack: 50/10 **Case Size:** 18.5 x 15 x 10.2