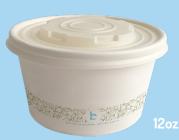

### **BE-SC12PLA**

**Size:** 4.5 x 3.6 x 2.5 Diameter: 4.5 Case Pack: 500 Innerpack: 50/10 Case Size: 23 x 9.5 x 20.9

**BE-SC24PLA** 

**Size:** 4.5 x 3.7 x 3.2 Diameter: 4.5 Case Pack: 500 Innerpack: 50/10 Case Size: 18.1 x 14.6 x 19.3