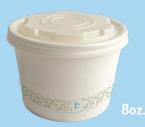

## **BE-SC8PLA**

## **BE-SC8SPLA**

**Size:** 3.5 x 2.9 x 2.5 Diameter: 3.5 Case Pack: 1000 Innerpack: 50/20 Case Size: 18.11 x 14.57 x 18.9

**Size:** 3.5 x 3.7 x 1.9 Diameter: 4.5 Case Pack: 500 Innerpack: 25/20 Case Size: 22.8 x 9.3 x 18.5

LIDS

**CPLA Lid Size:** H 0.5 Dia. 3.5

Case Pack: 1000 Innerpack: 50/20 Case Size: 18.9 x 15.2 x 8.3

Compostable CPLA Lid

**Size:** H 0.5 Dia. 4.5 Case Pack: 1000 Innerpack: 50/20 **Case Size:** 24 x 19.3 x 8.7