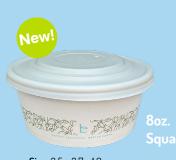

Revamped Design!

### **BE-SC12PLA**

**Size:** 4.5 x 3.6 x 2.5 Diameter: 4.5 Case Pack: 500 Innerpack: 50/10 Case Size: 23 x 9.5 x 20.9

**BE-SC24PLA** 

**Size:** 4.5 x 3.7 x 3.2 Diameter: 4.5 Case Pack: 500 Innerpack: 50/10 Case Size: 18.1 x 14.6 x 19.3